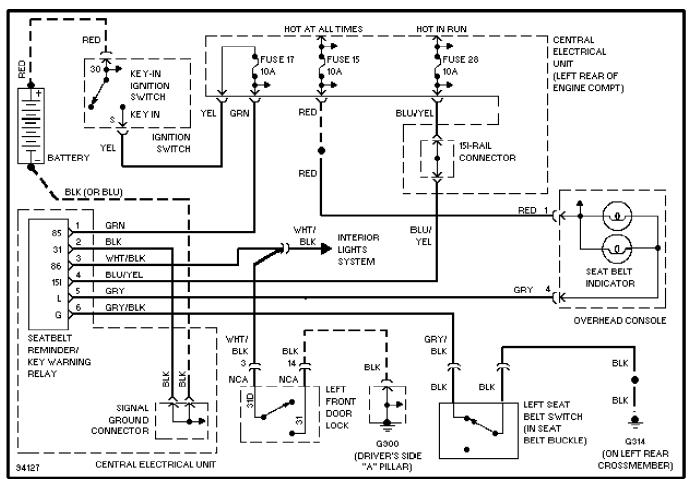

## STARTING/CHARGING

Charging Circuit

Starting Circuit

Supplemental Restraint Circuit

A/T Circuit

Warning System Circuits