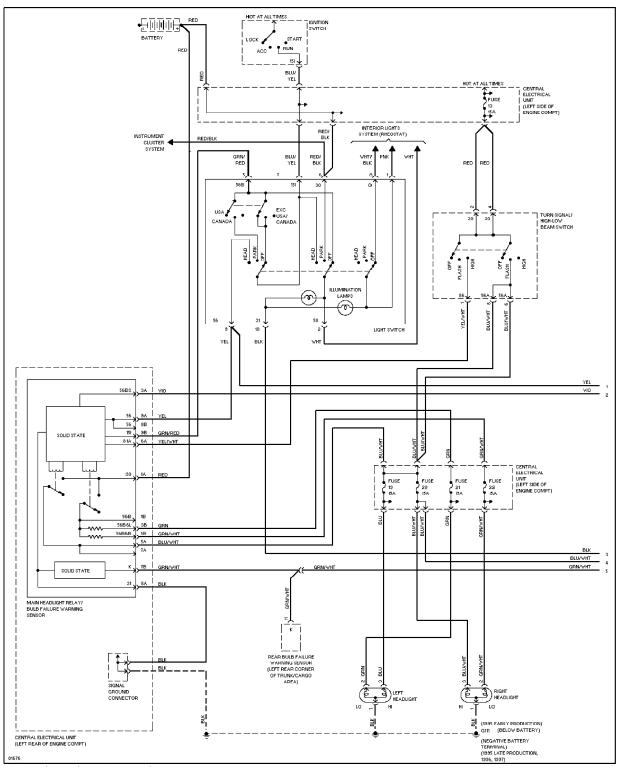

ditioning Circuits (2 of 2)



2.4L, Air Conditioning Circuits, Auto A/C (1 of 2)



2.4L, Air Conditioning Circuits, Auto A/C (2 of 2)



2.4L, Air Conditioning Circuits, Manual A/C



Anti-lock Brake Circuits



Base Anti-theft Circuit



Guard Alarm II Circuit



Computer Data Lines



Cooling Fan Circuit

## **CRUISE CONTROL**



Cruise Control Circuit



Defogger Circuit



2.3L Turbo, Engine Performance Circuits (1 of 2)



2.3L Turbo, Engine Performance Circuits (2 of 2)



2.4L, Engine Performance Circuits (1 of 2)



2.4L, Engine Performance Circuits (2 of 2)



Back-up Lamps Circuit



Exterior Lamps Circuit, Sedan (1 of 2)



Exterior Lamps Circuit, Sedan (2 of 2)



Exterior Lamps Circuit, Wagon (1 of 2)



Exterior Lamps Circuit, Wagon (2 of 2)



Ground Distribution Circuit



Headlight Circuit (1 of 2)



Headlight Circuit (2 of 2)



Horn Circuit

# **INSTRUMENT CLUSTER**



Instrument Cluster Circuit, VDO (1 of 2)



Instrument Cluster Circuit, VDO (2 of 2)



Instrument Cluster Circuit, Yasaki (1 of 2)



Instrument Cluster Circuit, Yasaki (2 of 2)



Courtesy Lamps Circuit



Instrument Illumination Circuit



Memory Seats Circuit



Power Antenna Circuit

# **POWER DISTRIBUTION**



Accessories Connector Circuit



Power Distribution Circuit (1 of 2)



Power Distribution Circuit (2 of 2)



2-Stage Central Locking Circuit



Central Locking Circuit, W/ Deadlock



Central Locking Circuit, W/O Deadlock



Remote/Central Locking Circuit



Power Mirror Circuit



Front Seat Heater Circuit



Rear Seat Heater Circuit



Power Top/Sunroof Circuits

## **POW