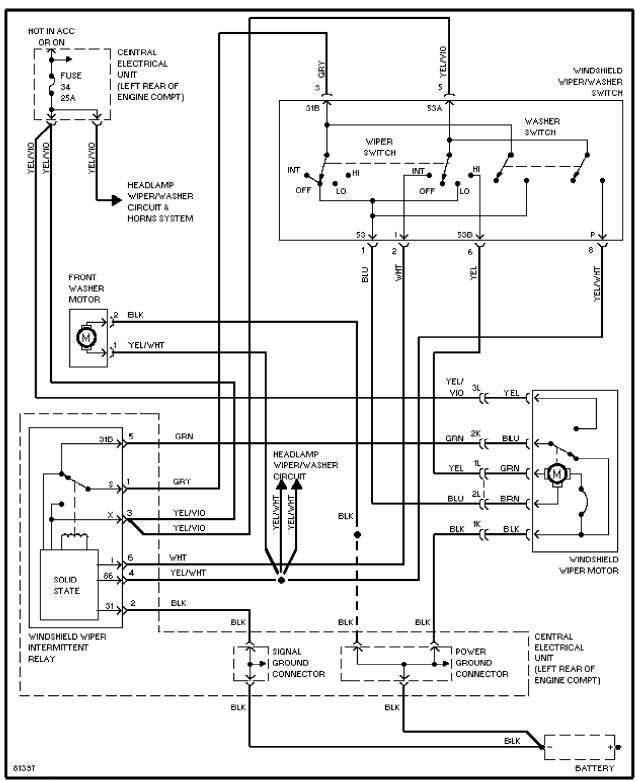

## WIPER/WASHER

Front Wiper/Washer Circuit

Headlamp Wiper/Washer Circuit

Rear Wiper/Washer Circuit