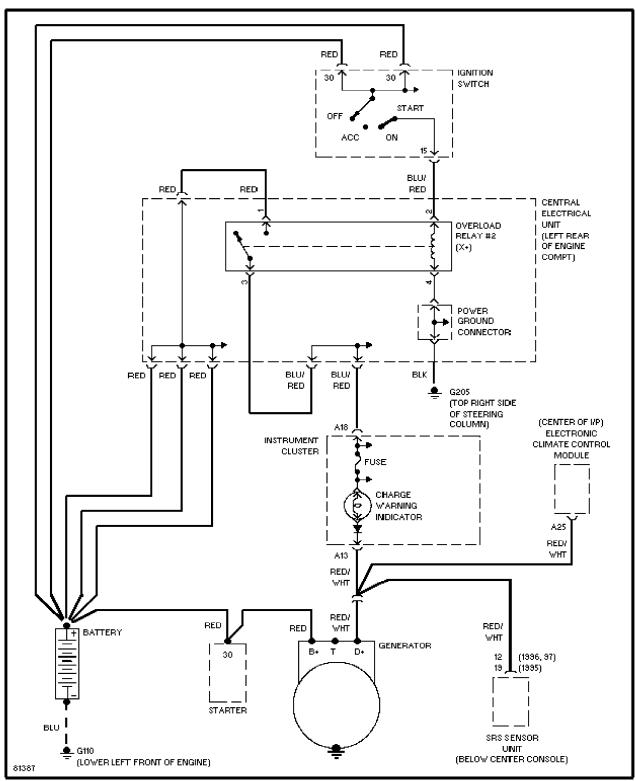

## STARTING/CHARGING

Charging Circuit

Starting Circuit

Supplemental Restraint Circuit

A/T Circuit

Warning System Circuits