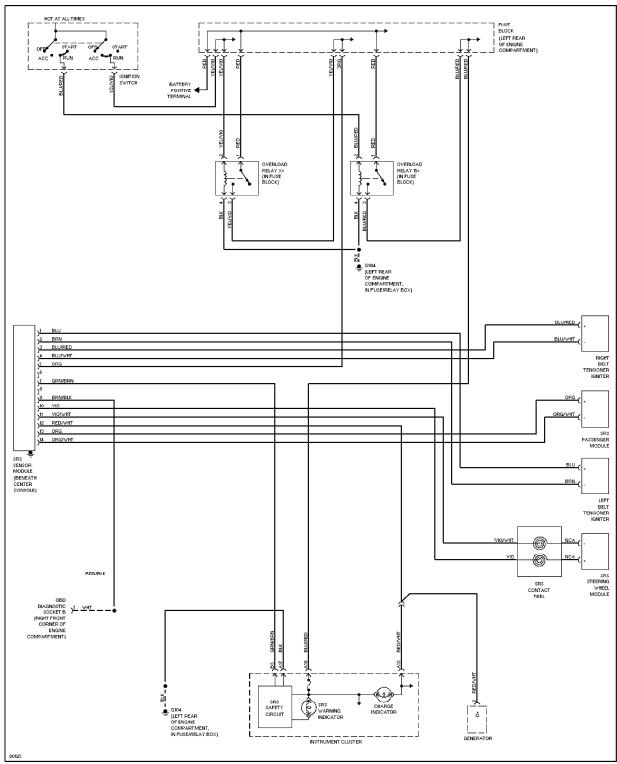

## STARTING/CHARGING

Charging Circuit

Starting Circuit

Supplemental Restraint Circuit

A/T Circuit

Warning System Circuits