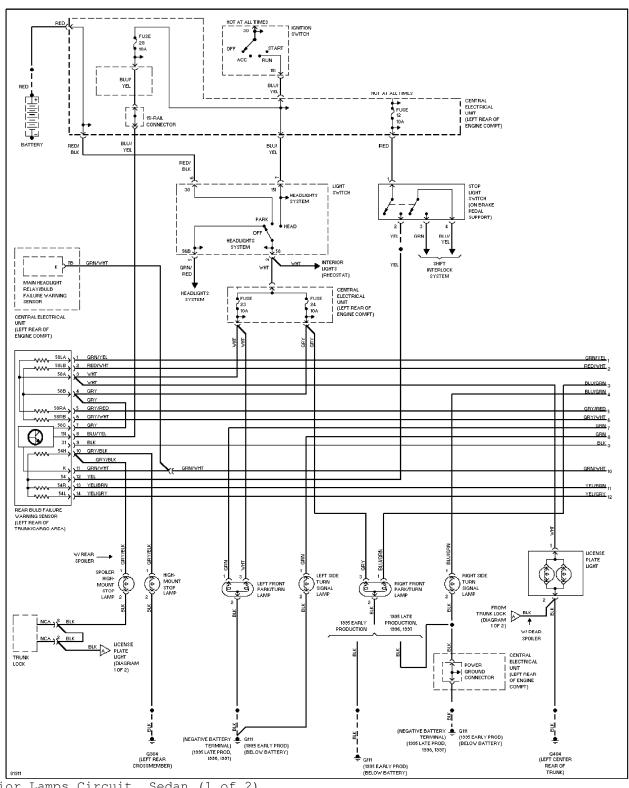

Back-up Lamps Circuit

Exterior Lamps Circuit, Sedan (1 of 2)

Exterior Lamps Circuit, Sedan (2 of 2)

Exterior Lamps Circuit, Wagon (1 of 2)

Exterior Lamps Circuit, Wagon (2 of 2)

Ground Distribution Circuit