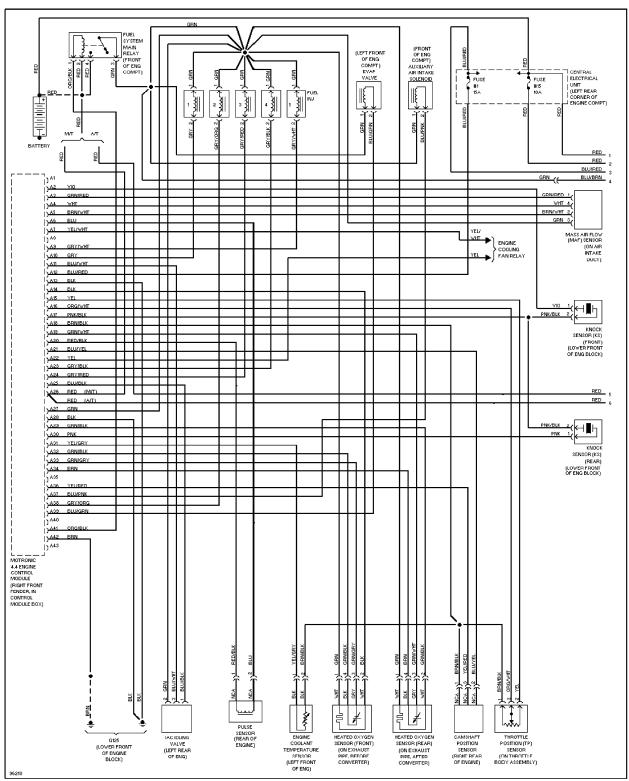

## **CRUISE CONTROL**

Cruise Control Circuit

Defogger Circuit

2.3L Turbo, Engine Performance Circuits (1 of 2)

2.3L Turbo, Engine Performance Circuits (2 of 2)

2.4L, Engine Performance Circuits (1 of 2)

2.4L, Engine Performance Circuits (2 of 2)