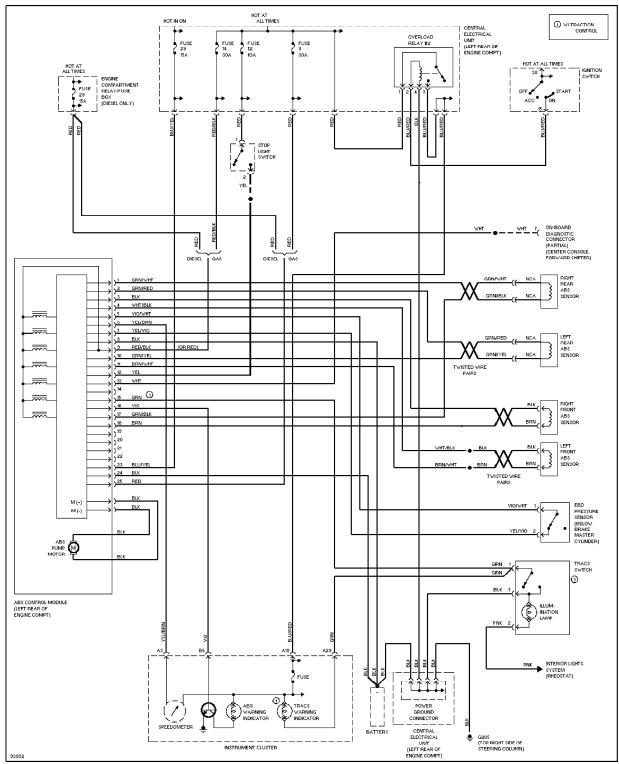

2.4L, Air Conditioning Circuits, Manual A/C

Anti-lock Brake Circuits

Base Anti-theft Circuit

Guard Alarm II Circuit

Computer Data Lines

Cooling Fan Circuit