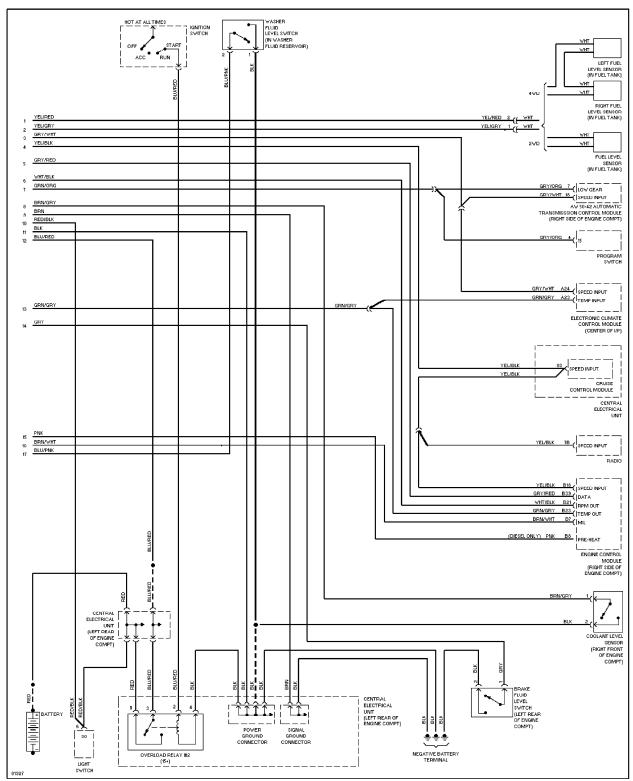

# **POWER DISTRIBUTION**

Accessories Connector Circuit

Power Distribution Circuit (1 of 2)

Power Distribution Circuit (2 of 2)

2-Stage Central Locking Circuit

Central Locking Circuit, W/ Deadlock

Central Locking Circuit, W/O Deadlock