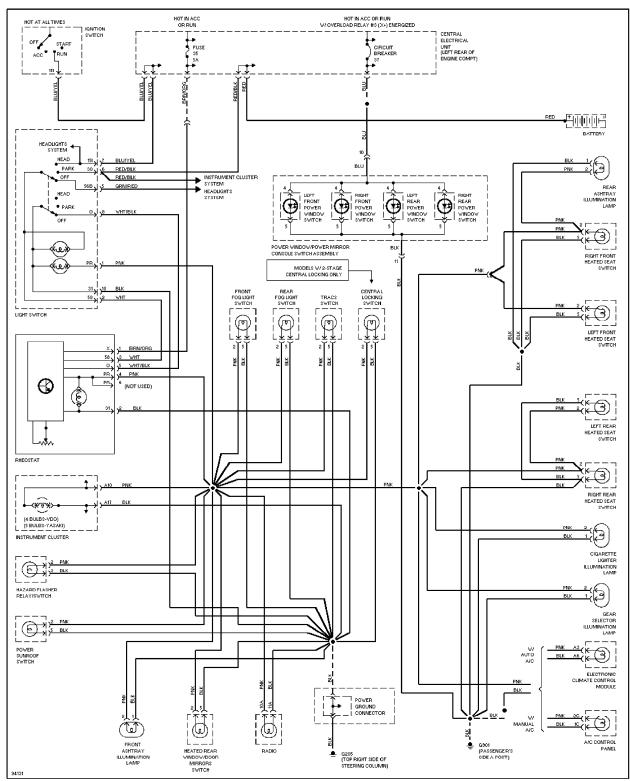

Remote/Central Locking Circuit

Power Mirror Circuit

Front Seat Heater Circuit

Rear Seat Heater Circuit

Power Top/Sunroof Circuits