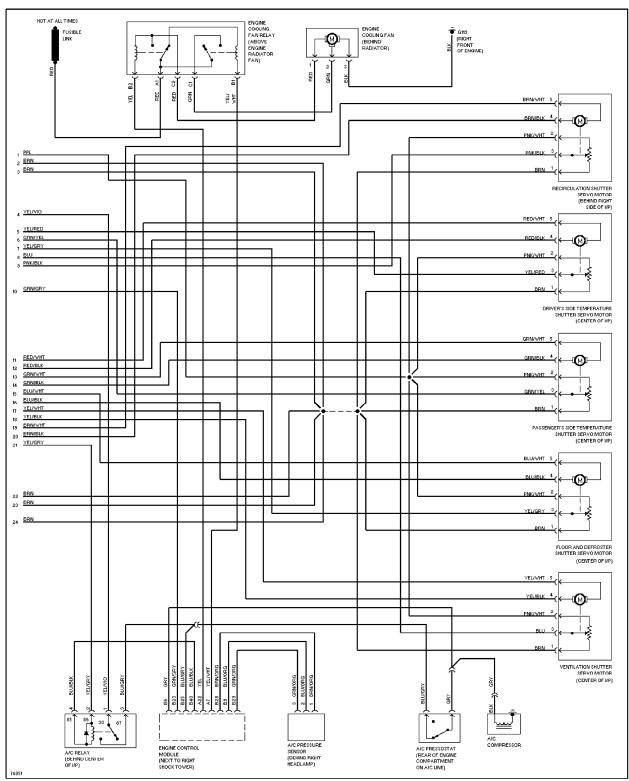

### 2.3L

2.3L Turbo, Air Conditioning Circuits (1 of 2)

2.3L Turbo, Air Conditioning Circuits (2 of 2)

2.4L, Air Conditioning Circuits, Auto A/C (1 of 2)

2.4L, Air Conditioning Circuits, Auto A/C (2 of 2)

2.4L, Air Conditioning Circuits, Manual A/C

Anti-lock Brake Circuits

Base Anti-theft Circuit

Guard Alarm II Circuit

Computer Data Lines

Cooling Fan Circuit