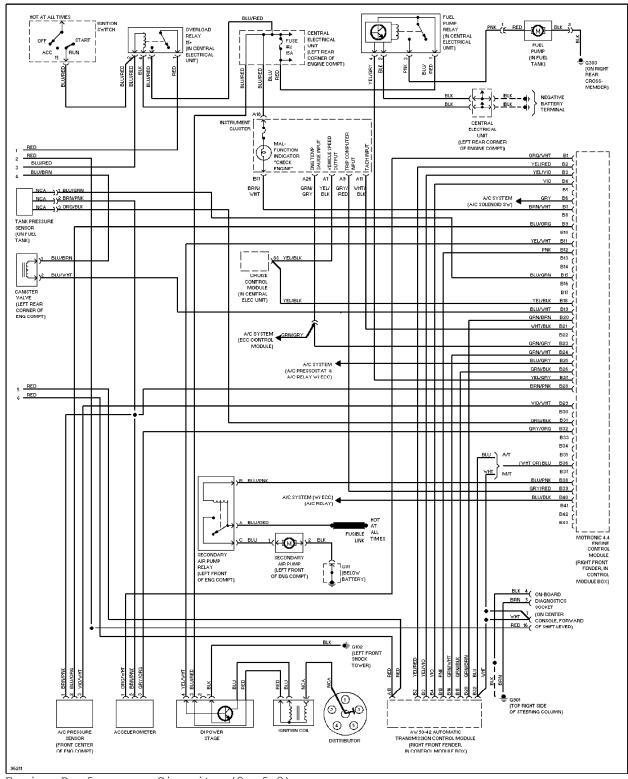

### 2.3L

2.3L Turbo, Air Conditioning Circuits (1 of 2)

2.3L Turbo, Air Conditioning Circuits (2 of 2)

2.4L, Air Conditioning Circuits, Auto A/C (1 of 2)

2.4L, Air Conditioning Circuits, Auto A/C (2 of 2)