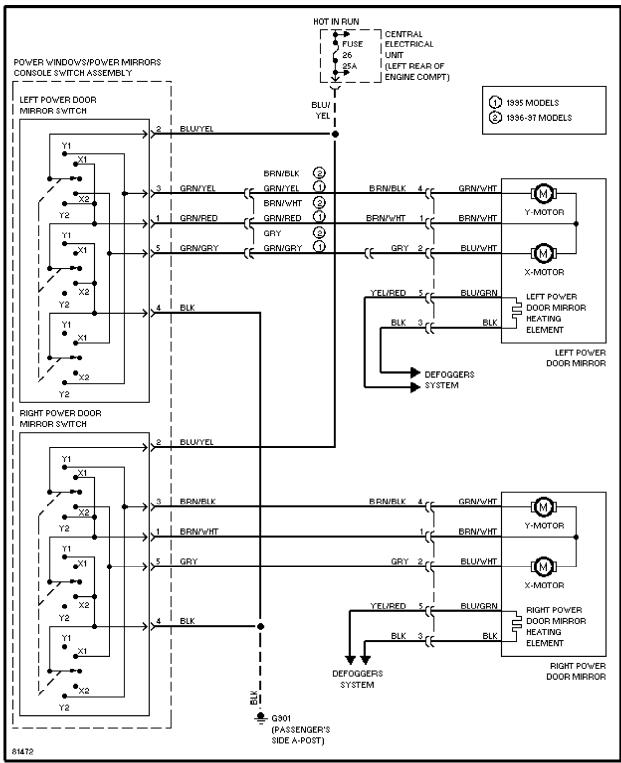

Remote/Central Locking Circuit

Power Mirror Circuit

Front Seat Heater Circuit

Rear Seat Heater Circuit

Power Top/Sunroof Circuits