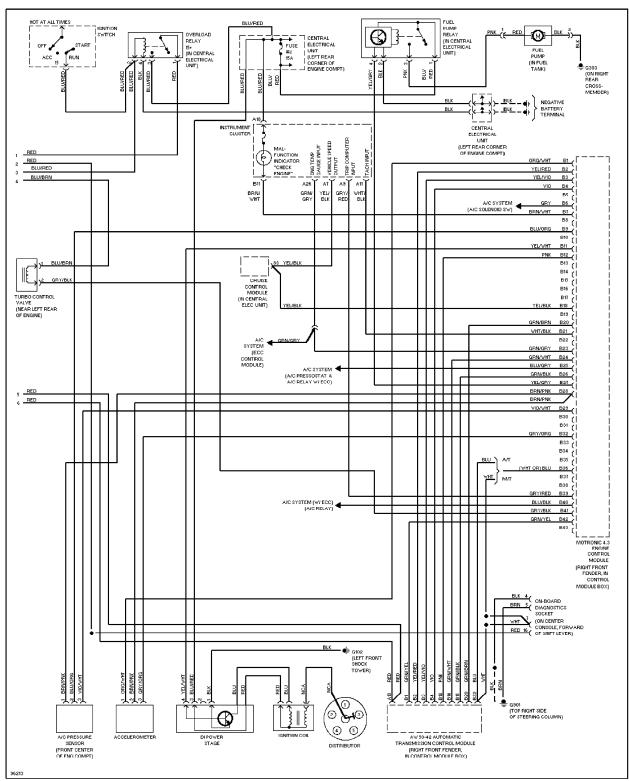

### 2.3L

2.3L Turbo, Air Conditioning Circuits (1 of 2)

2.3L Turbo, Air Conditioning Circuits (2 of 2)

2.4L, Air Conditioning Circuits, Auto A/C (1 of 2)

2.4L, Air Conditioning Circuits, Auto A/C (2 of 2)