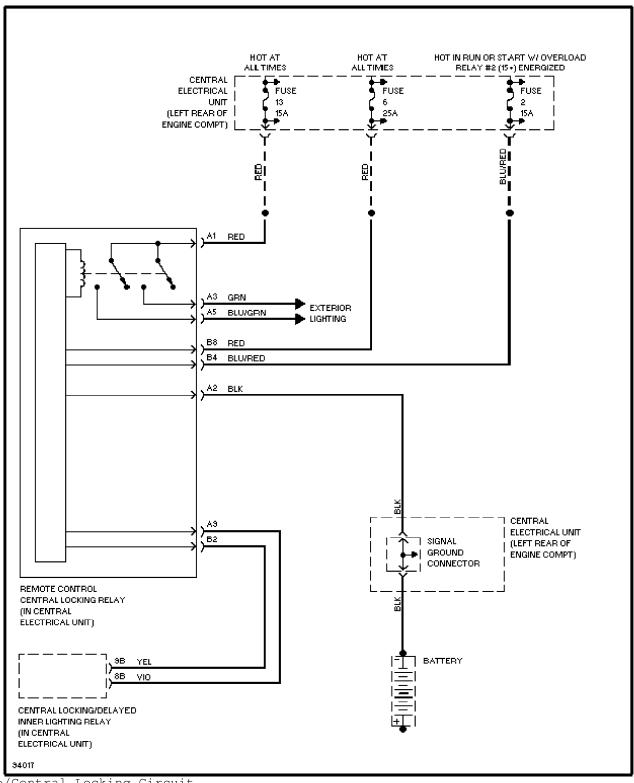

Remote/Central Locking Circuit

Power Mirror Circuit

Front Seat Heater Circuit

Rear Seat Heater Circuit

Power Top/Sunroof Circuits