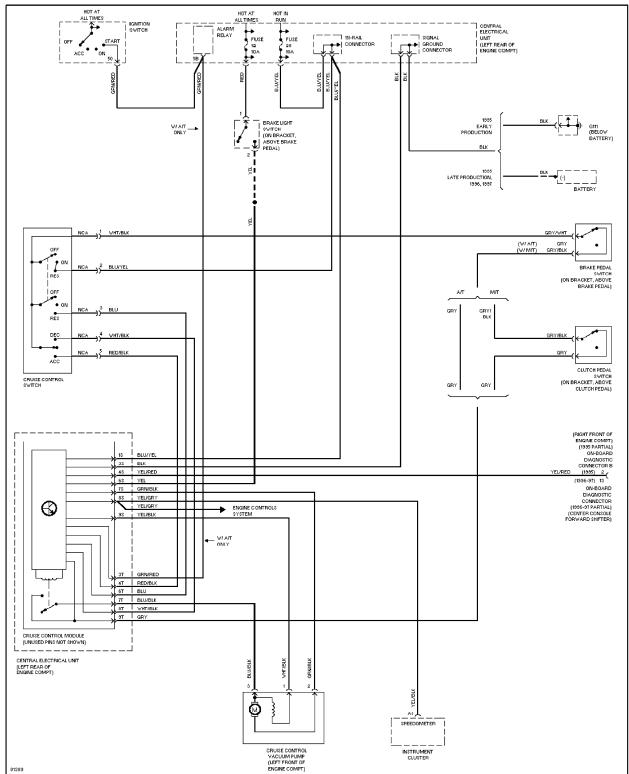

## **CRUISE CONTROL**

Cruise Control Circuit

Defogger Circuit

2.3L Turbo, Engine Performance Circuits (1 of 2)

2.3L Turbo, Engine Performance Circuits (2 of 2)

2.4L, Engine Performance Circuits (1 of 2)

2.4L, Engine Performance Circuits (2 of 2)