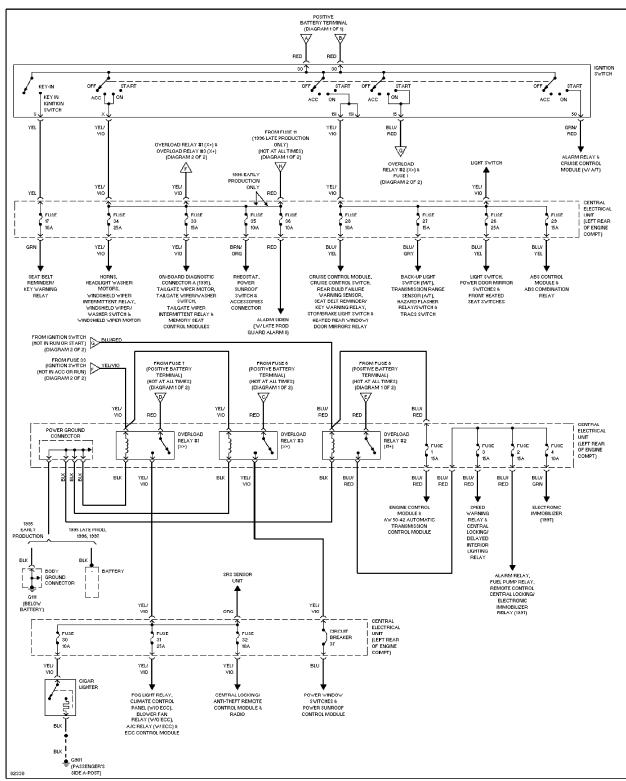

## STARTING/CHARGING

Charging Circuit

Starting Circuit

Supplemental Restraint Circuit

A/T Circuit

Warning System Circuits