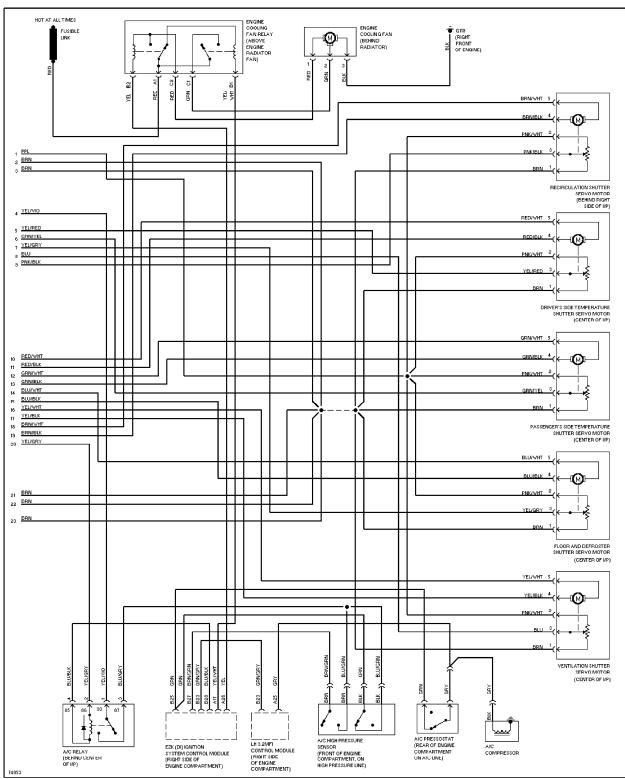

### 2.3L

2.3L Turbo, Air Conditioning Circuits (1 of 2)

2.3L Turbo, Air Conditioning Circuits (2 of 2)

2.4L, Air Conditioning Circuits, Auto A/C (1 of 2)

2.4L, Air Conditioning Circuits, Auto A/C (2 of 2)

2.4L, Air Conditioning Circuits, Manual A/C

Anti-lock Brake Circuits

Base Anti-theft Circuit

Guard Alarm II Circuit

Computer Data Lines

Cooling Fan Circuit