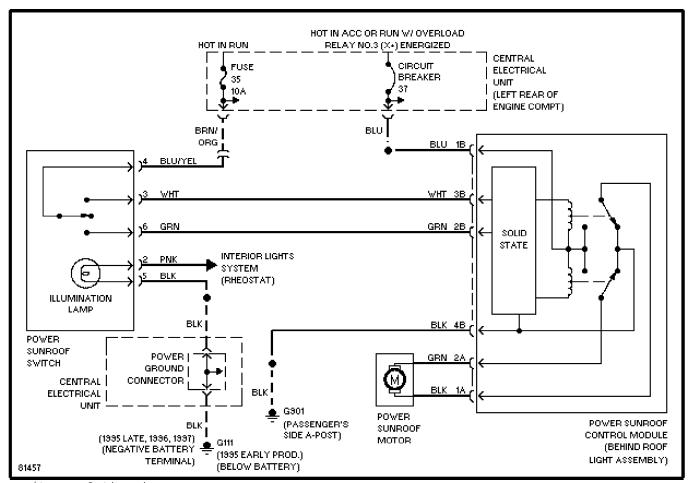

Remote/Central Locking Circuit

Power Mirror Circuit

Front Seat Heater Circuit

Rear Seat Heater Circuit

Power Top/Sunroof Circuits