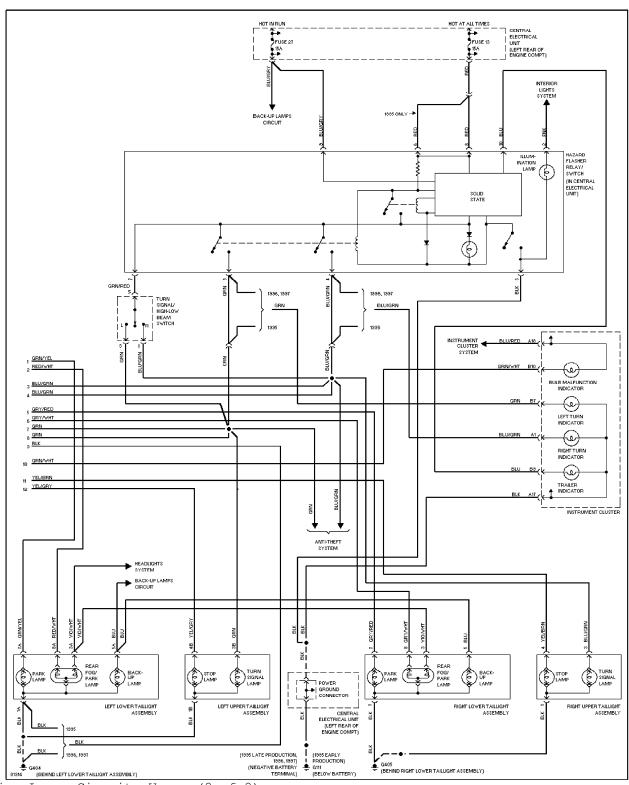

Back-up Lamps Circuit

Exterior Lamps Circuit, Sedan (1 of 2)

Exterior Lamps Circuit, Sedan (2 of 2)

Exterior Lamps Circuit, Wagon (1 of 2)

Exterior Lamps Circuit, Wagon (2 of 2)

Ground Distribution Circuit

Headlight Circuit (1 of 2)

Headlight Circuit (2 of 2)

Horn Circuit