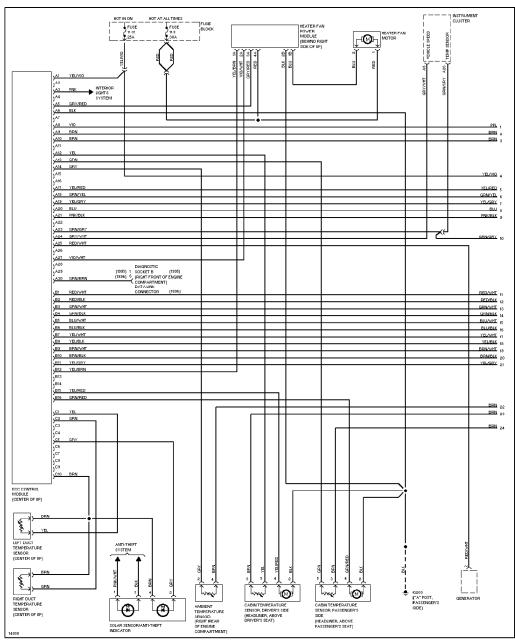

### 2.3L

2.3L Turbo, Air Conditioning Circuits (1 of 2)

2.3L Turbo, Air Conditioning Circuits (2 of 2)

2.4L, Air Conditioning Circuits, Auto A/C (1 of 2)

2.4L, Air Conditioning Circuits, Auto A/C (2 of 2)

2.4L, Air Conditioning Circuits, Manual A/C

Anti-lock Brake Circuits

Base Anti-theft Circuit

Guard Alarm II Circuit

Computer Data Lines

Cooling Fan Circuit