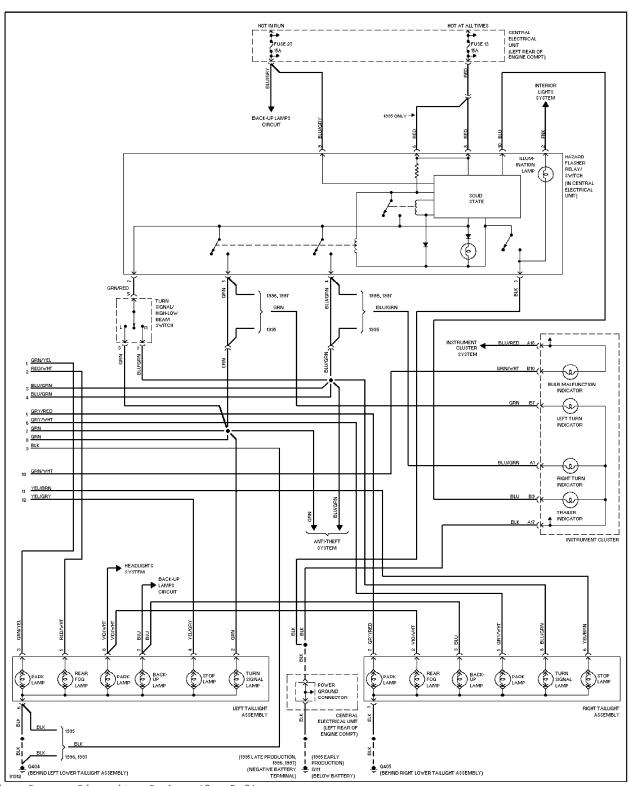

Back-up Lamps Circuit

Exterior Lamps Circuit, Sedan (1 of 2)

Exterior Lamps Circuit, Sedan (2 of 2)

Exterior Lamps Circuit, Wagon (1 of 2)

Exterior Lamps Circuit, Wagon (2 of 2)

Ground Distribution Circuit