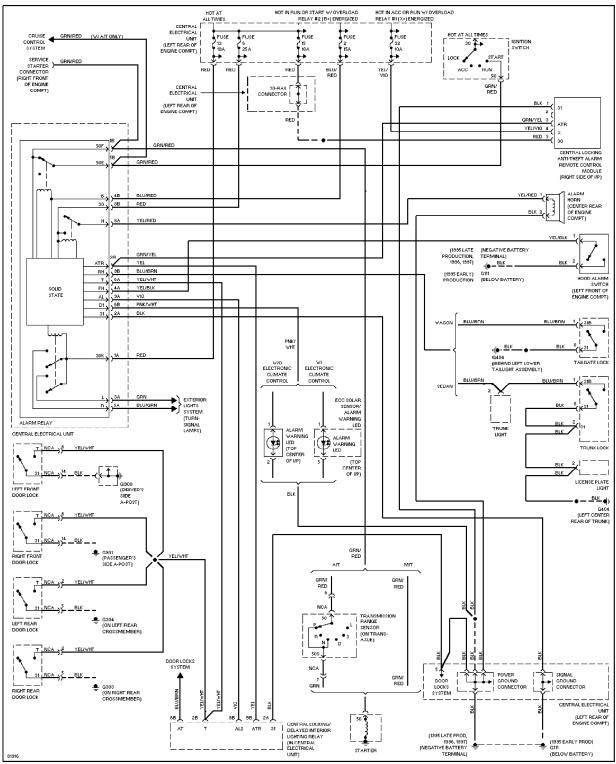

2.4L, Air Conditioning Circuits, Manual A/C

Anti-lock Brake Circuits

Base Anti-theft Circuit

Guard Alarm II Circuit

Computer Data Lines

Cooling Fan Circuit

# **POWER DISTRIBUTION**

Accessories Connector Circuit

Power Distribution Circuit (1 of 2)

Power Distribution Circuit (2 of 2)

2-Stage Central Locking Circuit

Central Locking Circuit, W/ Deadlock

Central Locking Circuit, W/O Deadlock