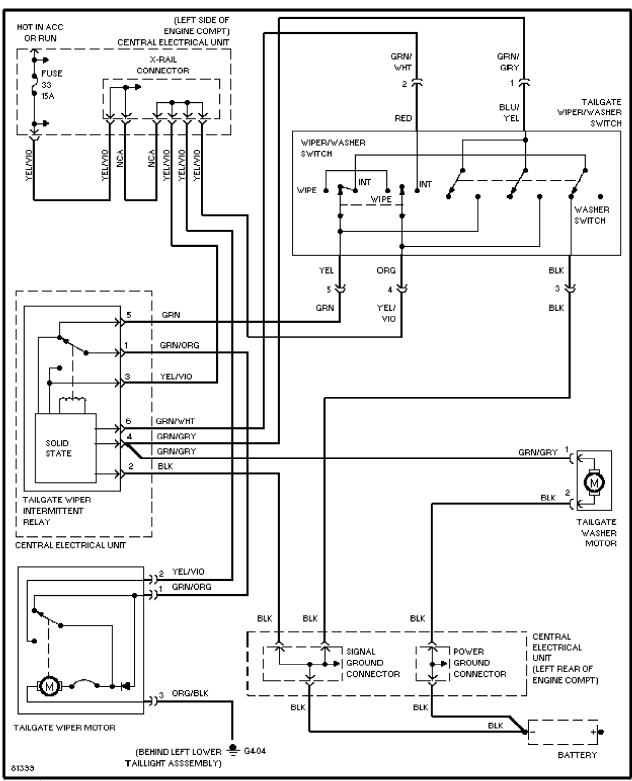

## WIPER/WASHER

Front Wiper/Washer Circuit

Headlamp Wiper/Washer Circuit

Rear Wiper/Washer Circuit