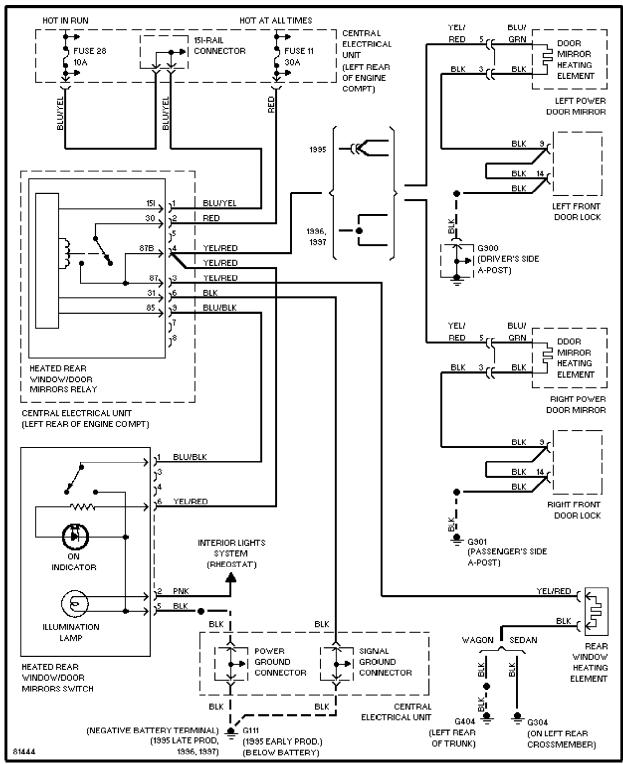

## **CRUISE CONTROL**

Cruise Control Circuit

Defogger Circuit

2.3L Turbo, Engine Performance Circuits (1 of 2)

2.3L Turbo, Engine Performance Circuits (2 of 2)

2.4L, Engine Performance Circuits (1 of 2)

2.4L, Engine Performance Circuits (2 of 2)