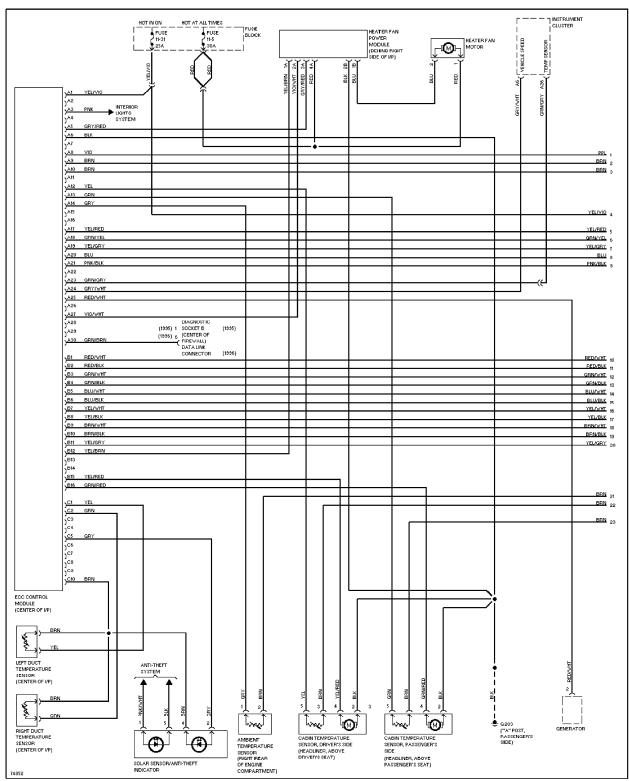

### 2.3L

2.3L Turbo, Air Conditioning Circuits (1 of 2)

2.3L Turbo, Air Conditioning Circuits (2 of 2)

2.4L, Air Conditioning Circuits, Auto A/C (1 of 2)

2.4L, Air Conditioning Circuits, Auto A/C (2 of 2)

2.4L, Air Conditioning Circuits, Manual A/C

Anti-lock Brake Circuits

Base Anti-theft Circuit

Guard Alarm II Circuit

Computer Data Lines

Cooling Fan Circuit