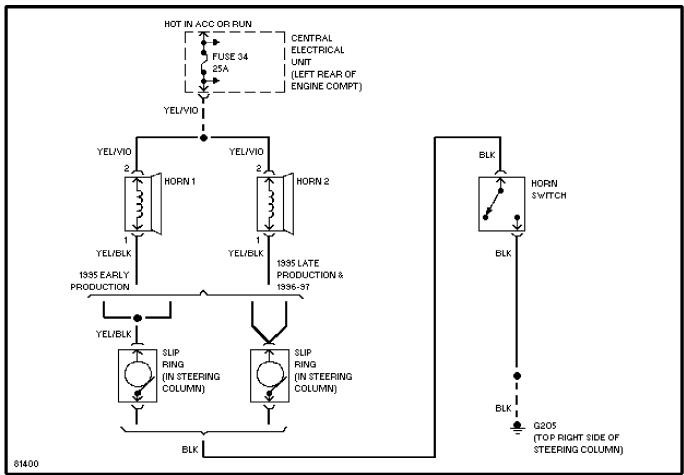

ts, Auto A/C (1 of 2)



2.4L, Air Conditioning Circuits, Auto A/C (2 of 2)



2.4L, Air Conditioning Circuits, Manual A/C



Anti-lock Brake Circuits



Base Anti-theft Circuit



Guard Alarm II Circuit



Computer Data Lines



Cooling Fan Circuit

## **CRUISE CONTROL**



Cruise Control Circuit



Defogger Circuit



2.3L Turbo, Engine Performance Circuits (1 of 2)



2.3L Turbo, Engine Performance Circuits (2 of 2)



2.4L, Engine Performance Circuits (1 of 2)



2.4L, Engine Performance Circuits (2 of 2)



Back-up Lamps Circuit



Exterior Lamps Circuit, Sedan (1 of 2)



Exterior Lamps Circuit, Sedan (2 of 2)



Exterior Lamps Circuit, Wagon (1 of 2)



Exterior Lamps Circuit, Wagon (2 of 2)



Ground Distribution Circuit



Headlight Circuit (1 of 2)



Headlight Circuit (2 of 2)



Horn Circuit

# **INSTRUMENT CLUSTER**



Instrument Cluster Circuit, VDO (1 of 2)



Instrument Cluster Circuit, VDO (2 of 2)



Instrument Cluster Circuit, Yasaki (1 of 2)



Instrument Cluster Circuit, Yasaki (2 of 2)



Courtesy Lamps Circuit



Instrument Illumination Circuit



Memory Seats Circuit



Power Antenna Circuit

# **POWER DISTRIBUTION**



Accessories Connector Circuit



Power Distribution Circuit (1 of 2)



Power Distribution Circuit (2 of 2)



2-Stage Central Locking Circuit



Central Locking Circuit, W/ Deadlock



Central Locking Circuit, W/O Deadlock



Remote/Central Locking Circuit



Power Mirror Circuit



Front Seat Heater Circuit



Rear Seat Heater Circuit



Power Top/Sunroof Circuits

## **POWER WINDOWS**



Power Window Circuit



Shift Interlock Circ