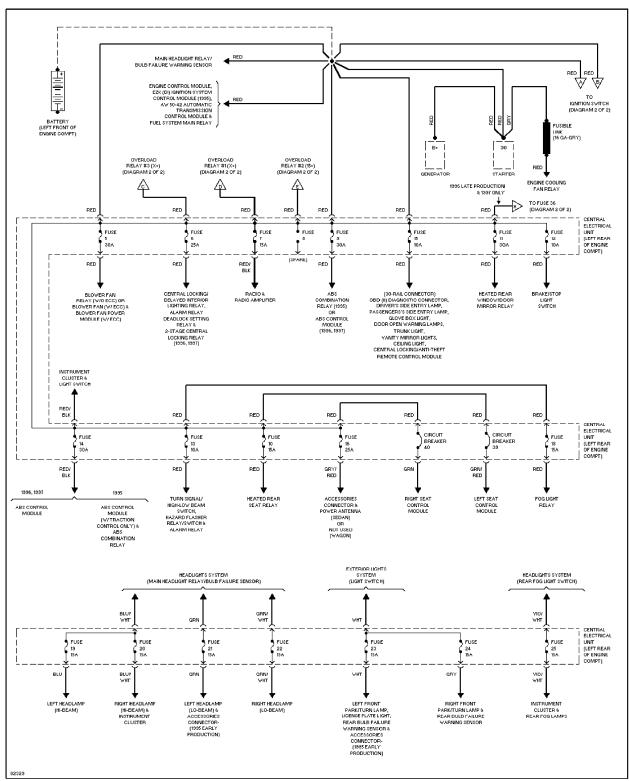

# **POWER DISTRIBUTION**

Accessories Connector Circuit

Power Distribution Circuit (1 of 2)

Power Distribution Circuit (2 of 2)

2-Stage Central Locking Circuit

Central Locking Circuit, W/ Deadlock

Central Locking Circuit, W/O Deadlock