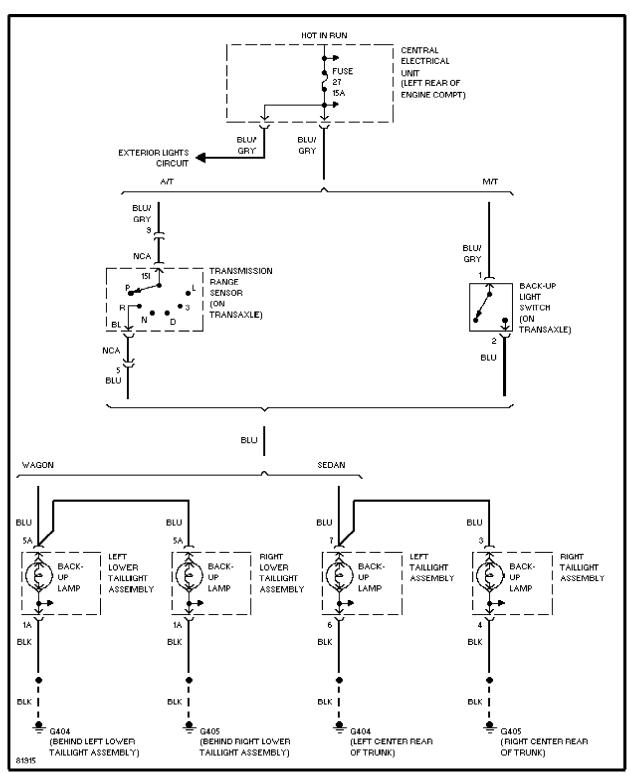

Back-up Lamps Circuit

Exterior Lamps Circuit, Sedan (1 of 2)

Exterior Lamps Circuit, Sedan (2 of 2)

Exterior Lamps Circuit, Wagon (1 of 2)

Exterior Lamps Circuit, Wagon (2 of 2)

Ground Distribution Circuit