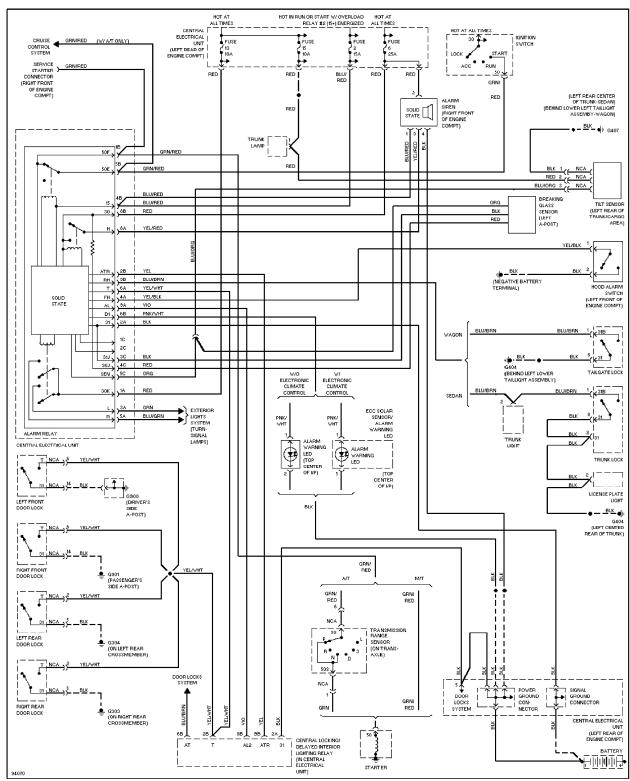

2.4L, Air Conditioning Circuits, Manual A/C

Anti-lock Brake Circuits

Base Anti-theft Circuit

Guard Alarm II Circuit

Computer Data Lines

Cooling Fan Circuit

# **POWER DISTRIBUTION**

Accessories Connector Circuit

Power Distribution Circuit (1 of 2)

Power Distribution Circuit (2 of 2)

2-Stage Central Locking Circuit

Central Locking Circuit, W/ Deadlock

Central Locking Circuit, W/O Deadlock