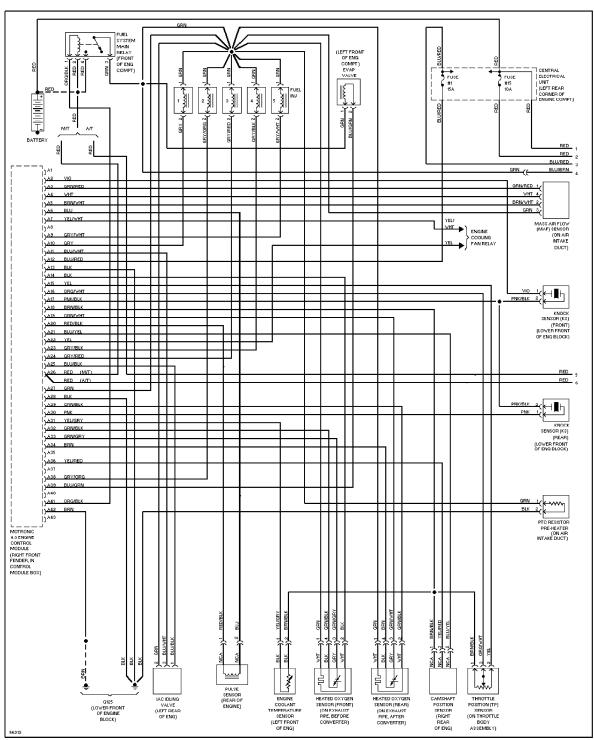

## **CRUISE CONTROL**

Cruise Control Circuit

Defogger Circuit

2.3L Turbo, Engine Performance Circuits (1 of 2)

2.3L Turbo, Engine Performance Circuits (2 of 2)

2.4L, Engine Performance Circuits (1 of 2)

2.4L, Engine Performance Circuits (2 of 2)