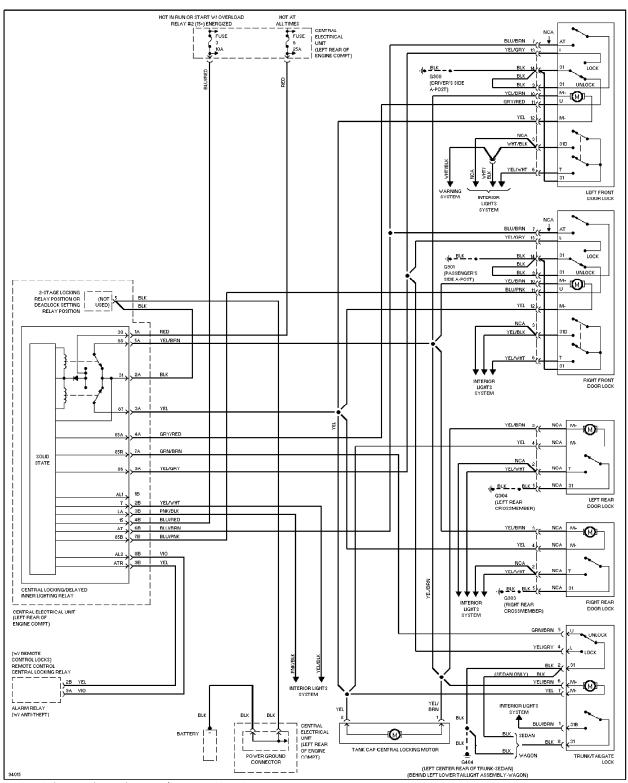

# **POWER DISTRIBUTION**

Accessories Connector Circuit

Power Distribution Circuit (1 of 2)

Power Distribution Circuit (2 of 2)

2-Stage Central Locking Circuit

Central Locking Circuit, W/ Deadlock

Central Locking Circuit, W/O Deadlock

Remote/Central Locking Circuit

Power Mirror Circuit

Front Seat Heater Circuit

Rear Seat Heater Circuit

Power Top/Sunroof Circuits