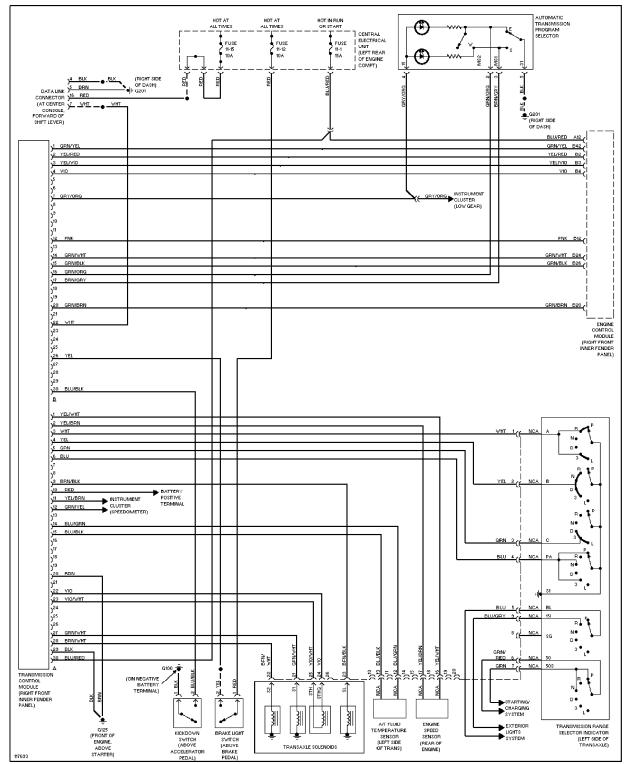

## STARTING/CHARGING

Charging Circuit

Starting Circuit

Supplemental Restraint Circuit

A/T Circuit

Warning System Circuits