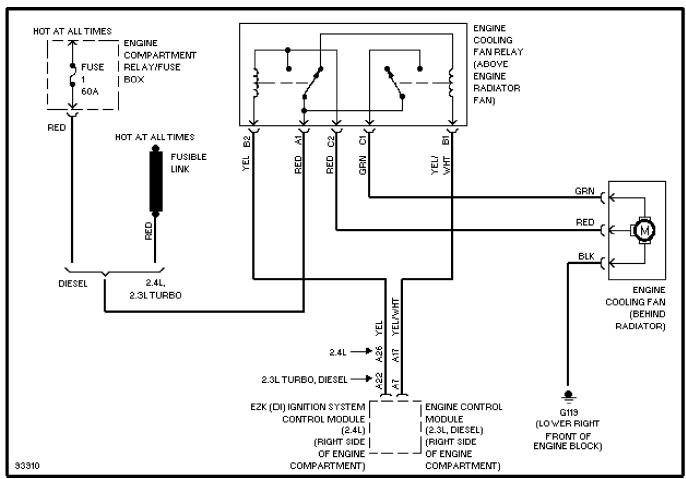

2.4L, Air Conditioning Circuits, Manual A/C

Anti-lock Brake Circuits

Base Anti-theft Circuit

Guard Alarm II Circuit

Computer Data Lines

Cooling Fan Circuit