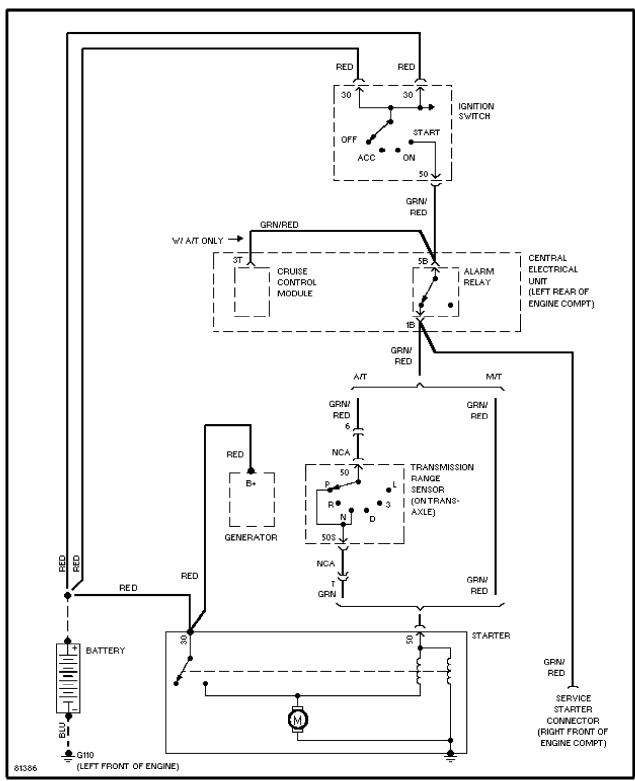

## STARTING/CHARGING

Charging Circuit

Starting Circuit

Supplemental Restraint Circuit

A/T Circuit

Warning System Circuits