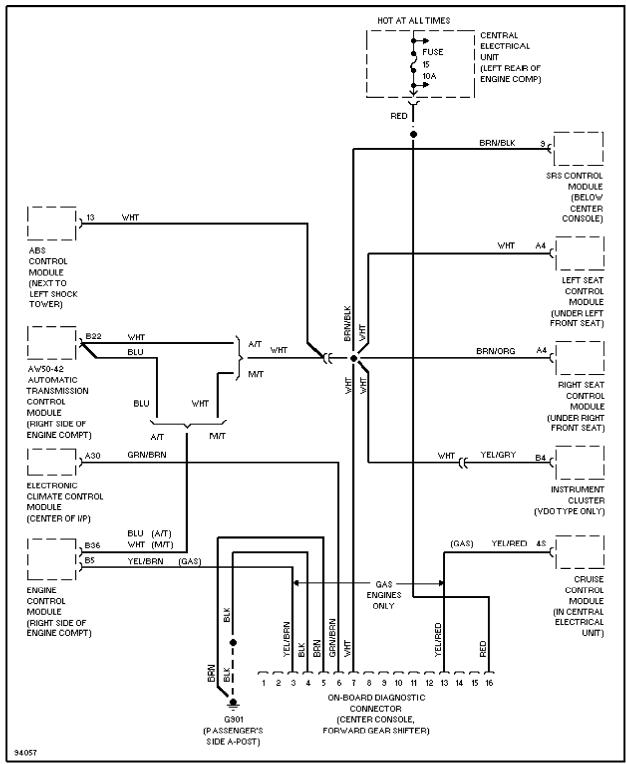

2.4L, Air Conditioning Circuits, Manual A/C

Anti-lock Brake Circuits

Base Anti-theft Circuit

Guard Alarm II Circuit

Computer Data Lines

Cooling Fan Circuit