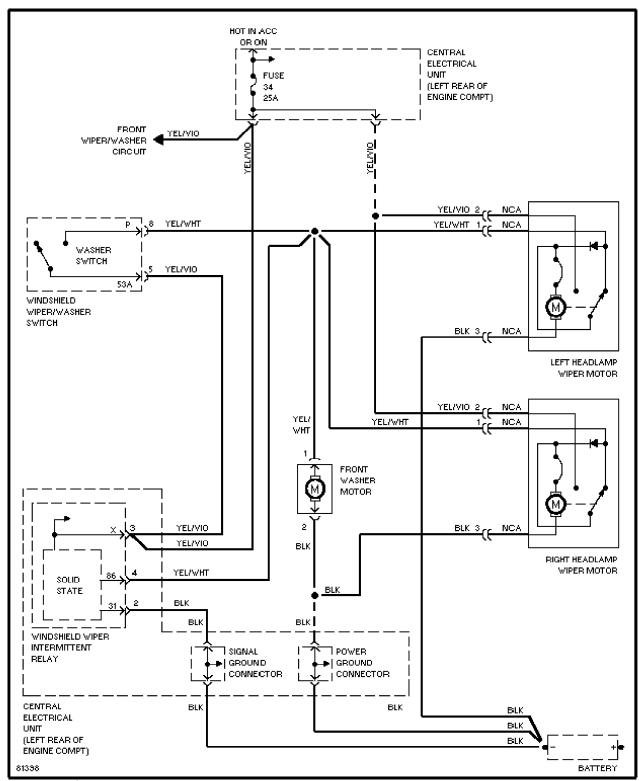

## WIPER/WASHER

Front Wiper/Washer Circuit

Headlamp Wiper/Washer Circuit

Rear Wiper/Washer Circuit