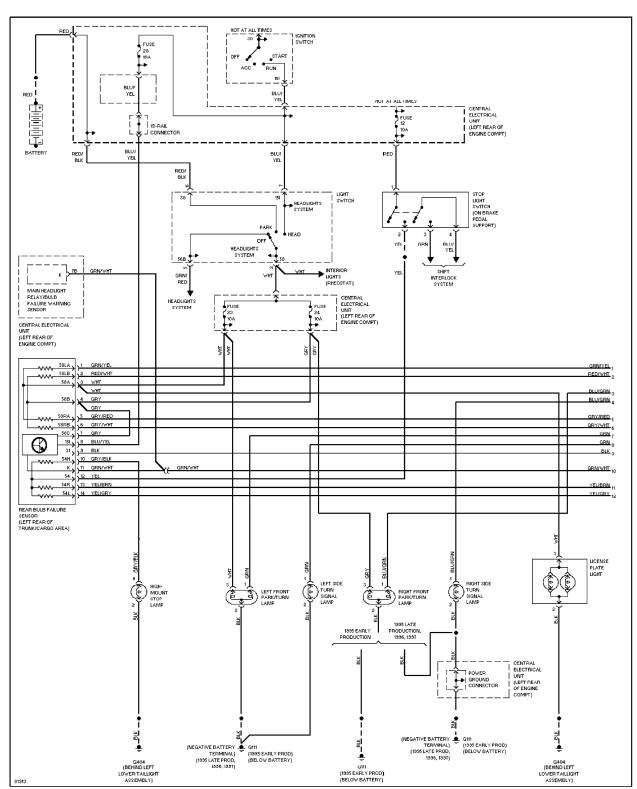

Back-up Lamps Circuit

Exterior Lamps Circuit, Sedan (1 of 2)

Exterior Lamps Circuit, Sedan (2 of 2)

Exterior Lamps Circuit, Wagon (1 of 2)

Exterior Lamps Circuit, Wagon (2 of 2)

Ground Distribution Circuit