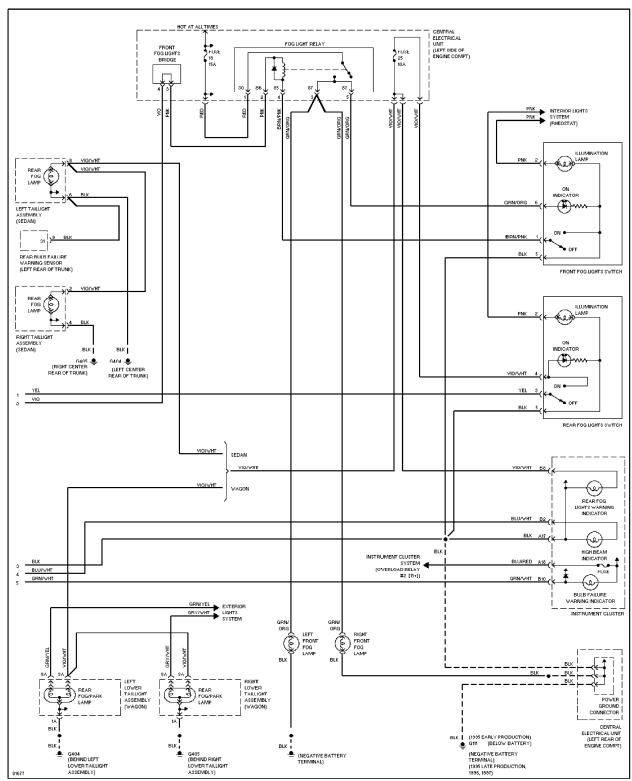

Back-up Lamps Circuit

Exterior Lamps Circuit, Sedan (1 of 2)

Exterior Lamps Circuit, Sedan (2 of 2)

Exterior Lamps Circuit, Wagon (1 of 2)

Exterior Lamps Circuit, Wagon (2 of 2)

Ground Distribution Circuit