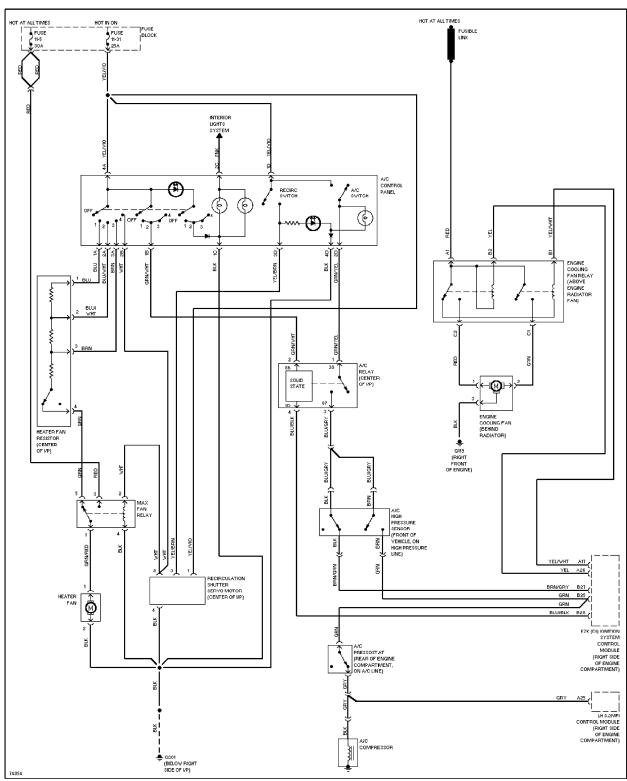

### 2.3L

2.3L Turbo, Air Conditioning Circuits (1 of 2)

2.3L Turbo, Air Conditioning Circuits (2 of 2)

2.4L, Air Conditioning Circuits, Auto A/C (1 of 2)

2.4L, Air Conditioning Circuits, Auto A/C (2 of 2)

2.4L, Air Conditioning Circuits, Manual A/C

Anti-lock Brake Circuits

Base Anti-theft Circuit

Guard Alarm II Circuit

Computer Data Lines

Cooling Fan Circuit