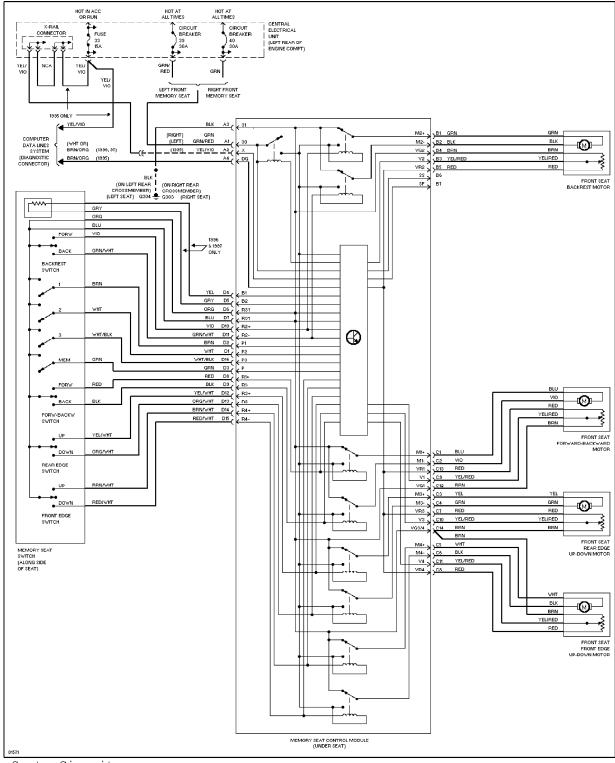

ntrol Circuit



Defogger Circuit



2.3L Turbo, Engine Performance Circuits (1 of 2)



2.3L Turbo, Engine Performance Circuits (2 of 2)



2.4L, Engine Performance Circuits (1 of 2)



2.4L, Engine Performance Circuits (2 of 2)



Back-up Lamps Circuit



Exterior Lamps Circuit, Sedan (1 of 2)



Exterior Lamps Circuit, Sedan (2 of 2)



Exterior Lamps Circuit, Wagon (1 of 2)



Exterior Lamps Circuit, Wagon (2 of 2)



Ground Distribution Circuit



Headlight Circuit (1 of 2)



Headlight Circuit (2 of 2)



Horn Circuit

# **INSTRUMENT CLUSTER**



Instrument Cluster Circuit, VDO (1 of 2)



Instrument Cluster Circuit, VDO (2 of 2)



Instrument Cluster Circuit, Yasaki (1 of 2)



Instrument Cluster Circuit, Yasaki (2 of 2)



Courtesy Lamps Circuit



Instrument Illumination Circuit



Memory Seats Circuit



Power Antenna Circuit

# **POWER DISTRIBUTION**



Accessories Connector Circuit



Power Distribution Circuit (1 of 2)



Power Distribution Circuit (2 of 2)



2-Stage Central Locking Circuit



Central Locking Circuit, W/ Deadlock



Central Locking Circuit, W/O Deadlock



Remote/Central Locking Circuit



Power Mirror Circuit



Front Seat Heater Circuit



Rear Seat Heater Circuit



Power Top/Sunroof Circuits

## **POWER WINDOWS**



Power Window Circuit



Shift Interlock Circuit

## STARTING/CHARGING



Charging Circuit



Starting Circuit



Supplemental Restraint Circuit



A/T Circuit



Warning System Circuits

## WIPER/WASHER



Front Wiper/Washer Circuit



Headlamp Wiper/Washer Circuit



Rear Wiper/Washer Circuit