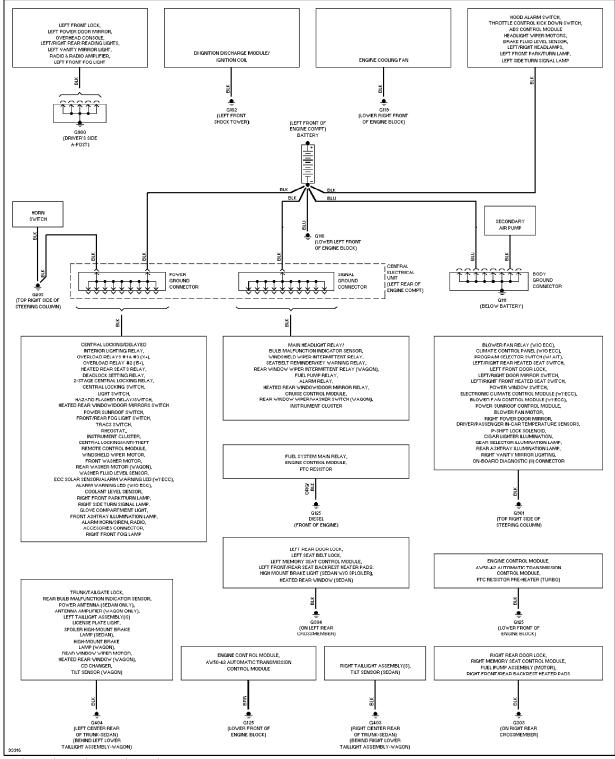

# **POWER DISTRIBUTION**

Accessories Connector Circuit

Power Distribution Circuit (1 of 2)

Power Distribution Circuit (2 of 2)

2-Stage Central Locking Circuit

Central Locking Circuit, W/ Deadlock

Central Locking Circuit, W/O Deadlock

Remote/Central Locking Circuit

Power Mirror Circuit

Front Seat Heater Circuit

Rear Seat Heater Circuit

Power Top/Sunroof Circuits