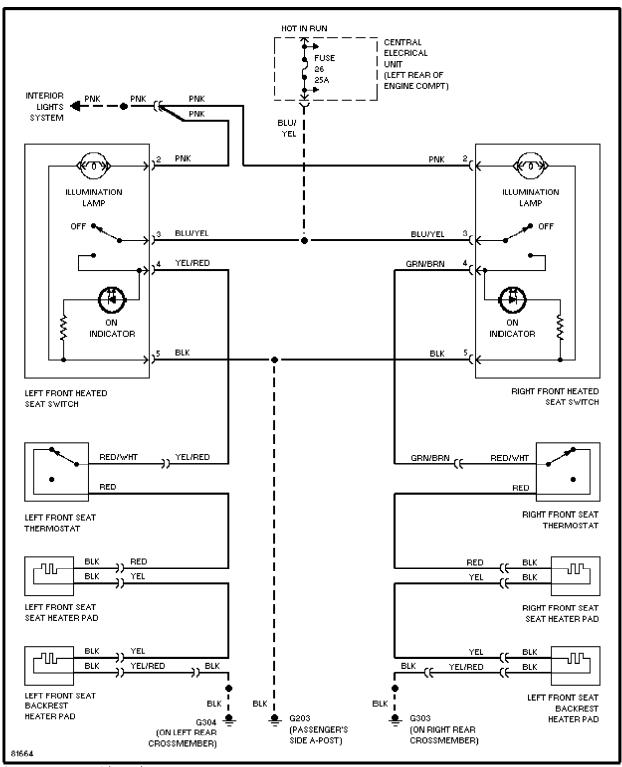

Remote/Central Locking Circuit

Power Mirror Circuit

Front Seat Heater Circuit

Rear Seat Heater Circuit

Power Top/Sunroof Circuits