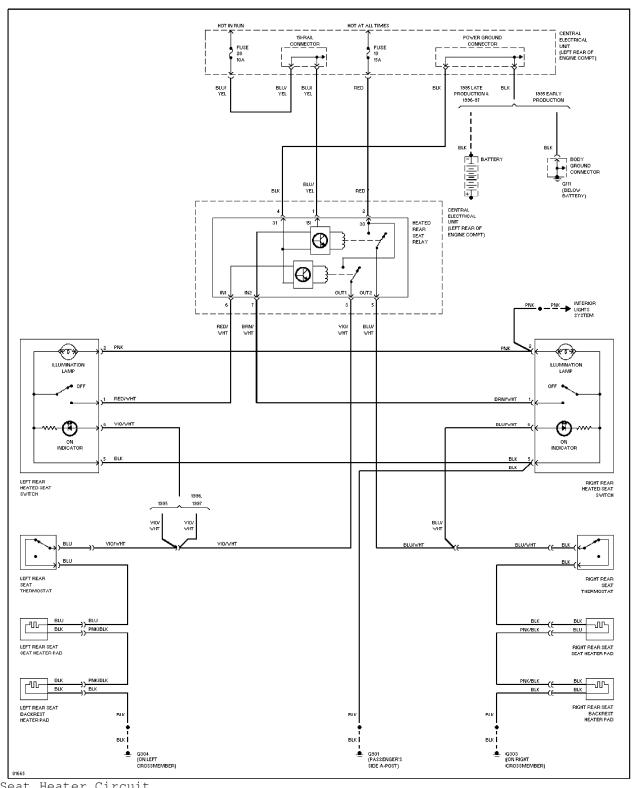

Remote/Central Locking Circuit

Power Mirror Circuit

Front Seat Heater Circuit

Rear Seat Heater Circuit

Power Top/Sunroof Circuits